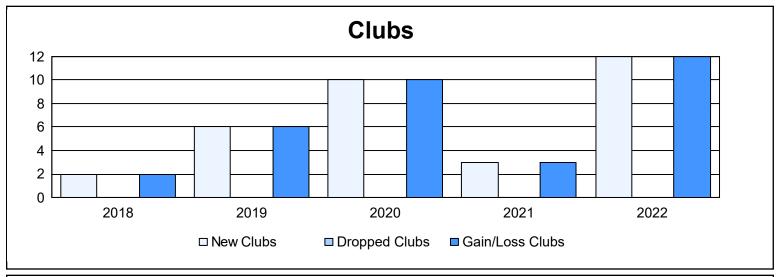

District E 2 As of June 2022 Cumulative

| Year      | New<br>Clubs | Dropped<br>Clubs | Gain/<br>Loss<br>Clubs | New<br>Members | Charter<br>Members | Reinstate<br>Members | Transfer<br>Members | Total<br>Member<br>Added | Total<br>Members<br>Dropped | Gain/<br>Loss<br>Members |
|-----------|--------------|------------------|------------------------|----------------|--------------------|----------------------|---------------------|--------------------------|-----------------------------|--------------------------|
| 2017-2018 | 2            | 0                | 2                      | 143            | 70                 | 15                   | 5                   | 233                      | 232                         | 1                        |
| 2018-2019 | 6            | 0                | 6                      | 153            | 160                | 5                    | 10                  | 328                      | 270                         | 58                       |
| 2019-2020 | 10           | 0                | 10                     | 209            | 229                | 3                    | 18                  | 459                      | 132                         | 327                      |
| 2020-2021 | 3            | 0                | 3                      | 172            | 70                 | 8                    | 16                  | 266                      | 156                         | 110                      |
| 2021-2022 | 12           | 0                | 12                     | 152            | 283                | 4                    | 6                   | 445                      | 353                         | 92                       |
| Average   | 7            | 0                | 7                      | 166            | 162                | 7                    | 11                  | 346                      | 229                         | 118                      |